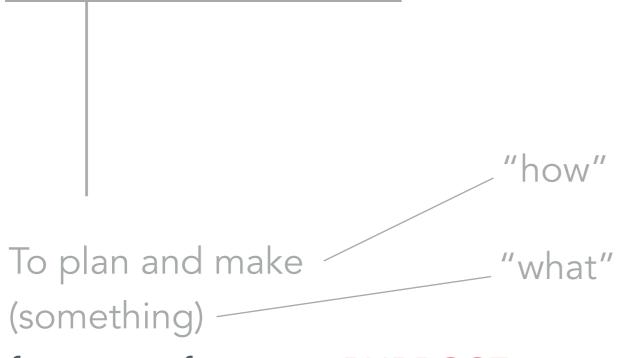

#### Design as a Tool to Rethink Healthcare Delivery

To plan and make (something) for a specific use or purpose