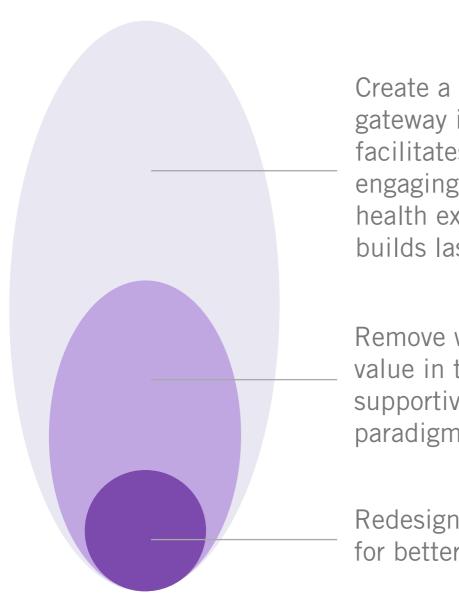

## Iterative Design of Solutions (Operations)

Create a safe and efficient gateway into a system that facilitates precise, engaging, empowering health experiences and builds lasting relationships

Remove waste and enhance value in the ED within safe, supportive and healing paradigms

Redesign ED operations for better efficiency