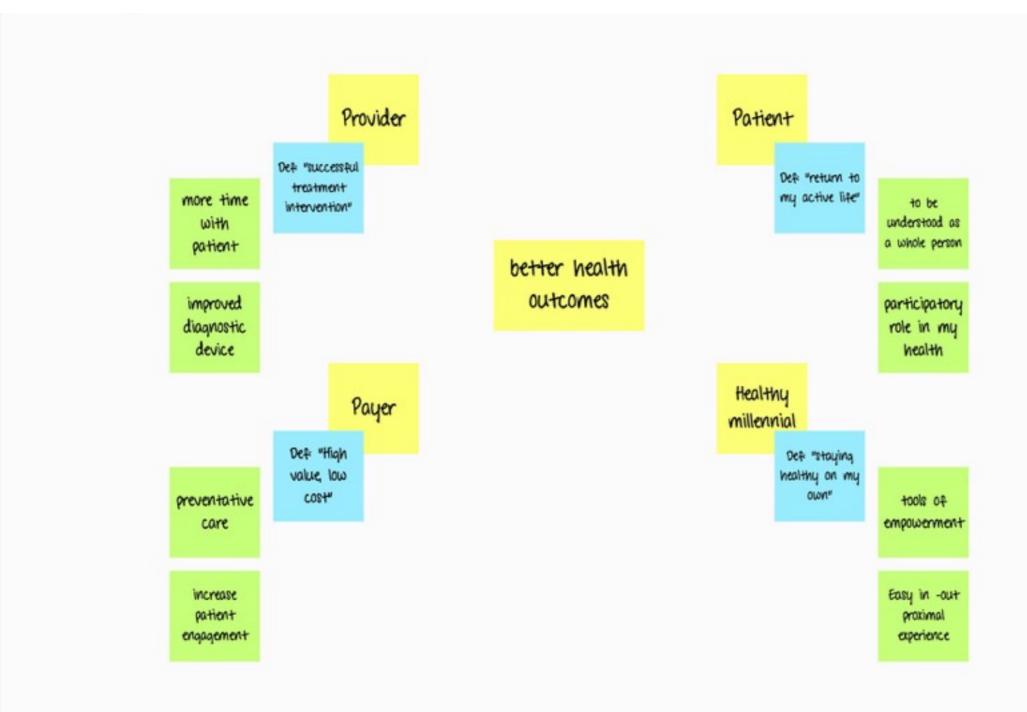

# Deep Design Is "How" To Identify Wicked Problems

#### Wicked Problems

#### Context: the foundation for radical innovation

#### A Wicked Problem that Serves Your Why