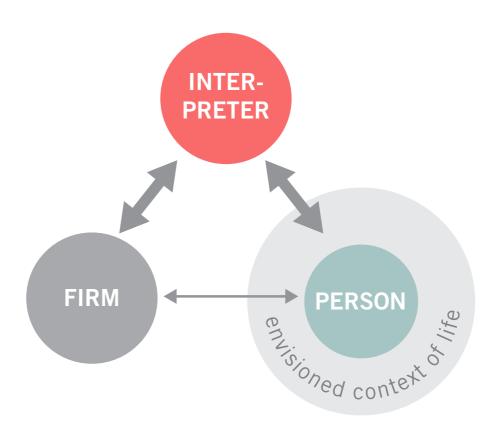

## Your Solutions Fit within the Health System

Your Organization is a Living Organism

"Working together as community to better health and celebrate life"