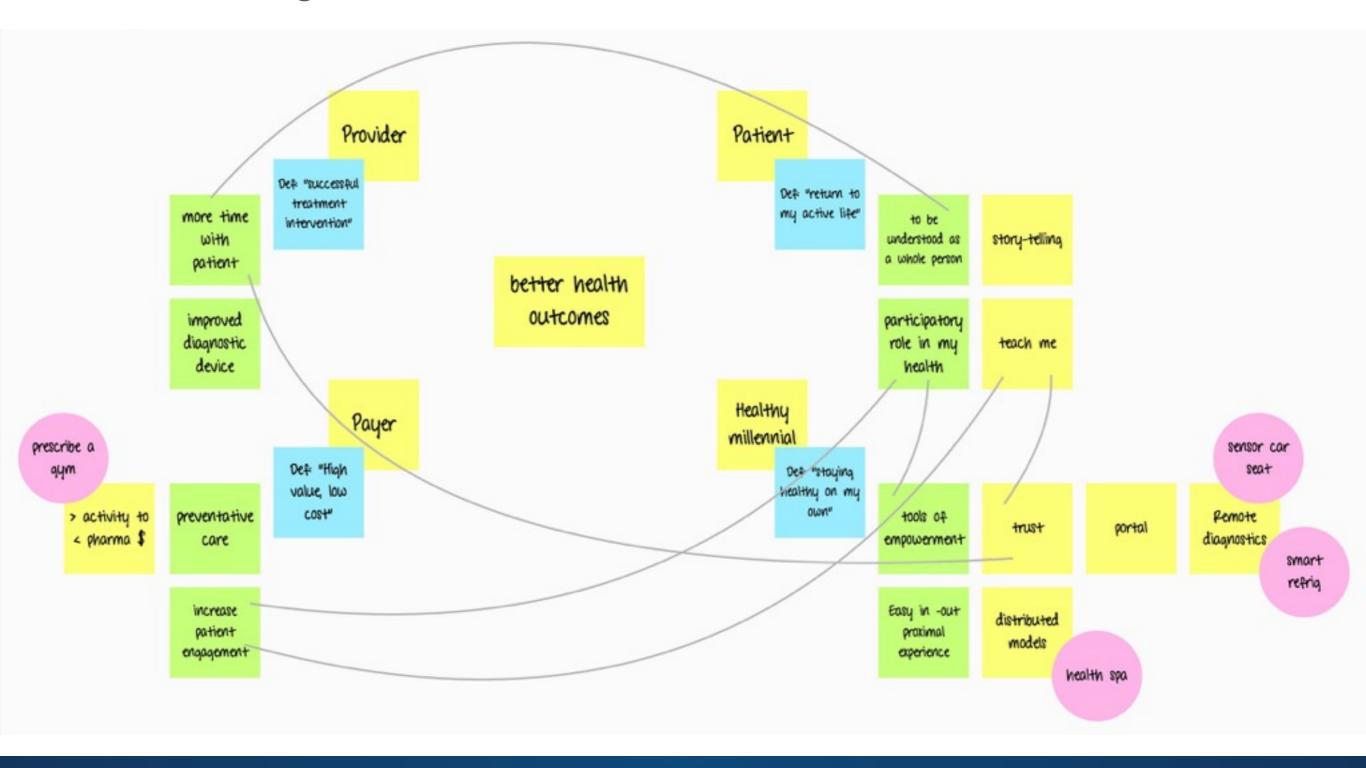

# Deep Design Is "How" To Identify Wicked Problems

#### Wicked Problems

#### Context: the foundation for radical innovation

#### A Wicked Problem that Serves Your Why

## We Finally See the Elephant