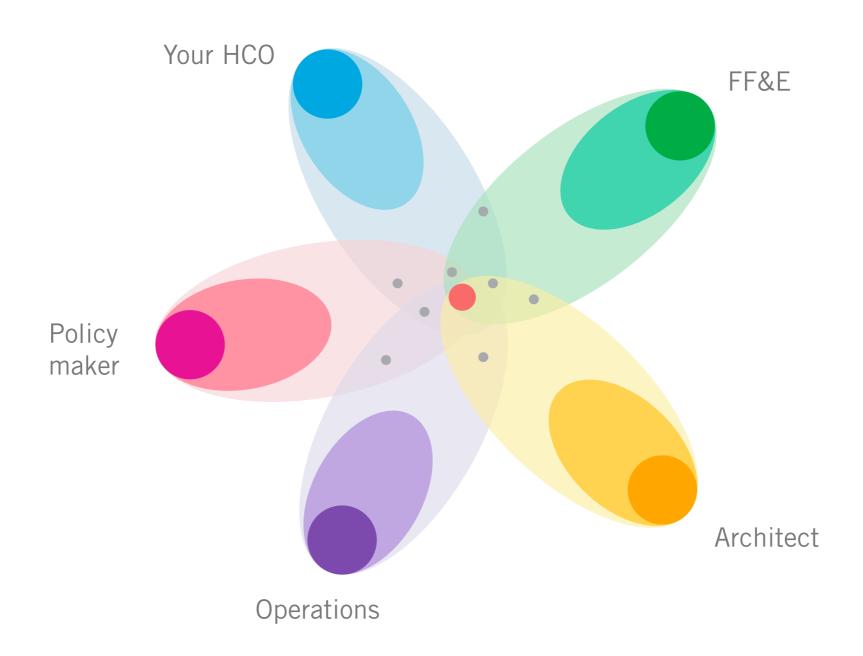

## Your Solutions Fit within the Health System

Your Organization is a Living Organism

"Working together as community to better health and celebrate life"