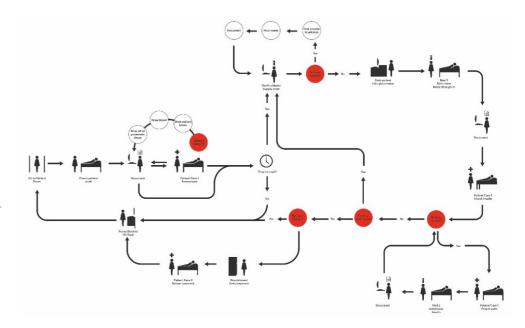

## Iterative Design of Solutions (Operations)

Create a safe and efficient gateway into a system that facilitates precise, engaging, empowering health experiences and builds lasting relationships

Remove waste and enhance value in the ED within safe, supportive and healing paradigms

Redesign ED operations for better efficiency

# Iterative Design of Solutions