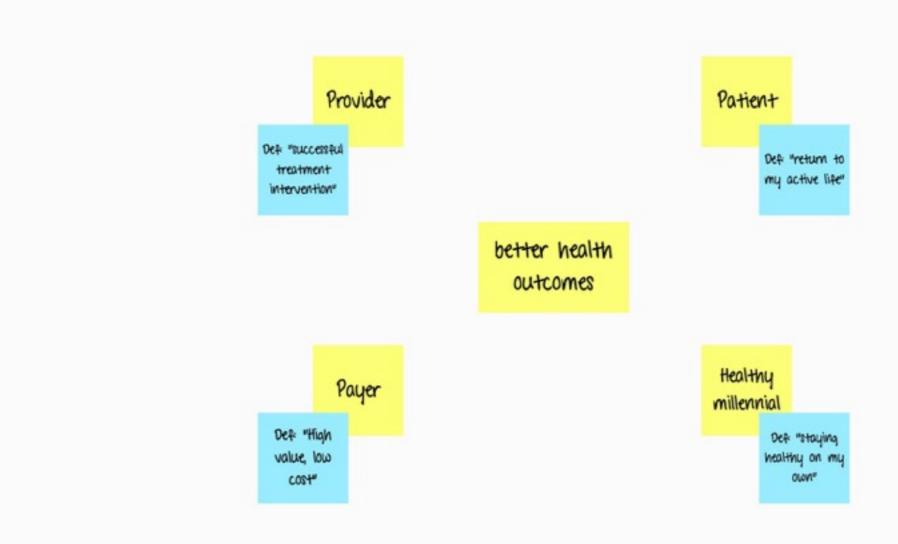

# Deep Design Is "How" To Identify Wicked Problems

#### Wicked Problems

#### Context: the foundation for radical innovation

#### A Wicked Problem that Serves Your Why