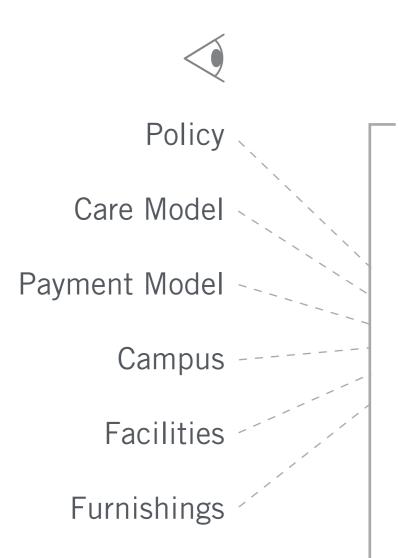

# Why Design Your "Why"

# What Is Your Why?

# Example "Why":

"Working together as community to better health and celebrate life"