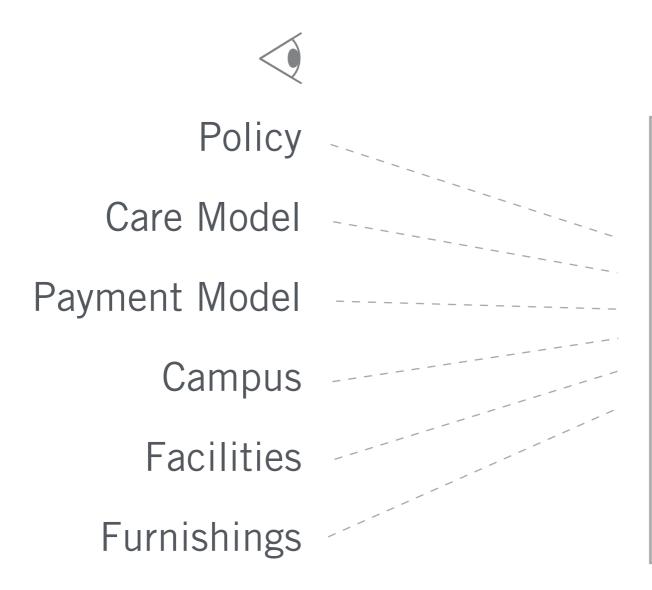

# Iterative Design of Solutions (FF&E)

Facilitate engaging, empowering health experiences that build lasting relationships

Seating for waiting areas with best-in-class comfort

# Iterative Design of Solutions (FF&E)

Facilitate engaging, empowering health experiences that build lasting relationships

## Iterative Design of Solutions (Architecture)

Environments that are good stewards of our resources and facilitate engaging, empowering health experiences that build lasting relationships

Environments that support operations and improve performance outcomes

## Iterative Design of Solutions (Architecture)

Environments that are good stewards of our resources and facilitate engaging, empowering health experiences that build lasting relationships