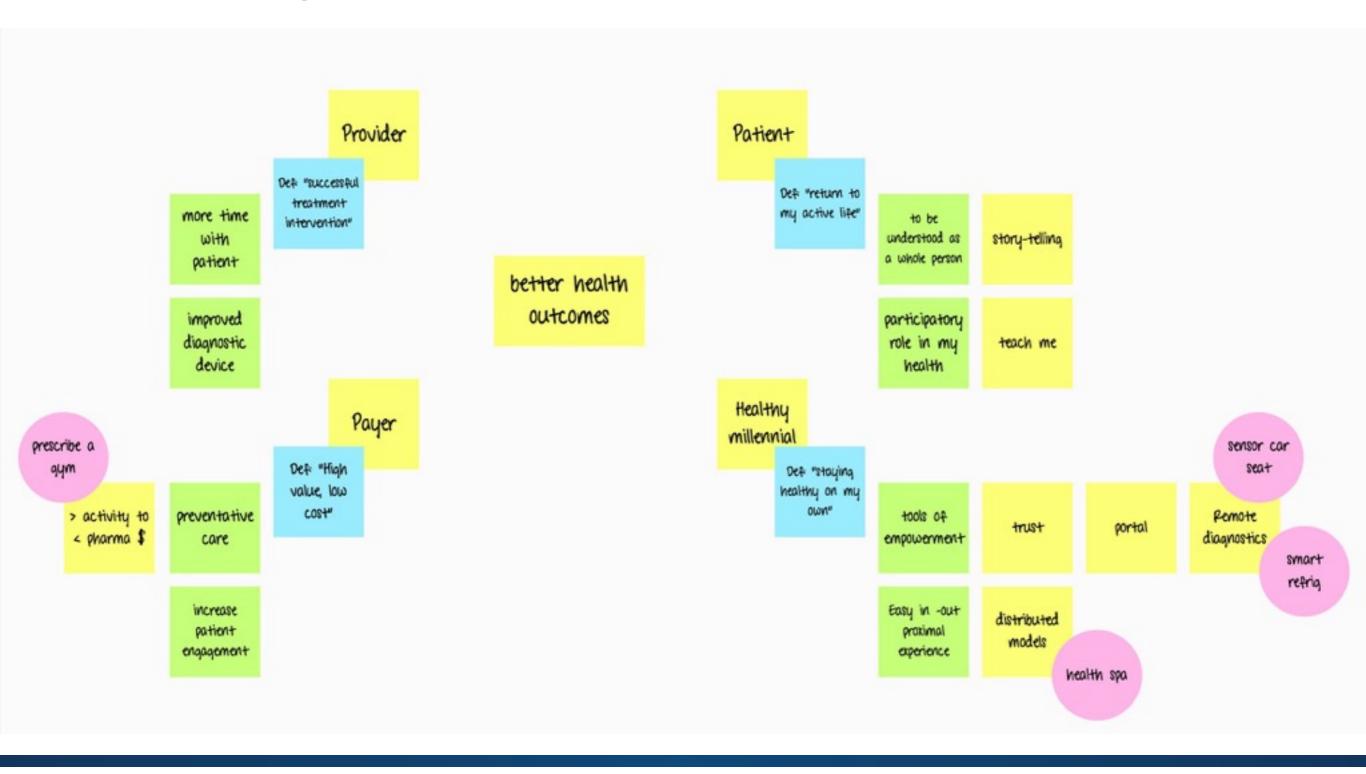

# Deep Design Is "How" To Identify Wicked Problems

#### Wicked Problems

#### Context: the foundation for radical innovation

#### A Wicked Problem that Serves Your Why